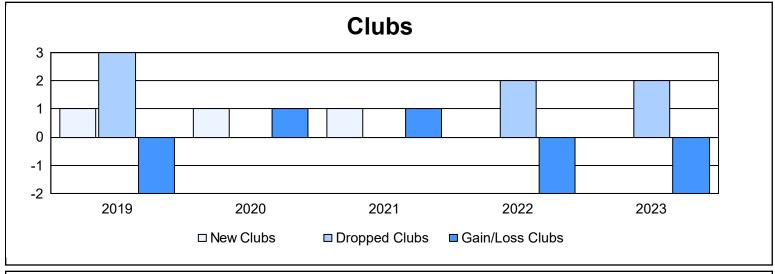

District U 2 As of June 2023 Cumulative

| Year      | New<br>Clubs | Dropped<br>Clubs | Gain/<br>Loss<br>Clubs | New<br>Members | Charter<br>Members | Reinstate<br>Members | Transfer<br>Members | Total<br>Member<br>Added | Total<br>Members<br>Dropped | Gain/<br>Loss<br>Members |
|-----------|--------------|------------------|------------------------|----------------|--------------------|----------------------|---------------------|--------------------------|-----------------------------|--------------------------|
| 2018-2019 | 1            | 3                | -2                     | 117            | 22                 | 5                    | 11                  | 155                      | 124                         | 31                       |
| 2019-2020 | 1            | 0                | 1                      | 89             | 22                 | 29                   | 3                   | 143                      | 156                         | -13                      |
| 2020-2021 | 1            | 0                | 1                      | 64             | 20                 | 3                    | 2                   | 89                       | 129                         | -40                      |
| 2021-2022 | 0            | 2                | -2                     | 58             | 1                  | 3                    | 5                   | 67                       | 136                         | -69                      |
| 2022-2023 | 0            | 2                | -2                     | 72             | 0                  | 2                    | 7                   | 81                       | 142                         | -61                      |
| Average   | 1            | 1                | -1                     | 80             | 13                 | 8                    | 6                   | 107                      | 137                         | -30                      |